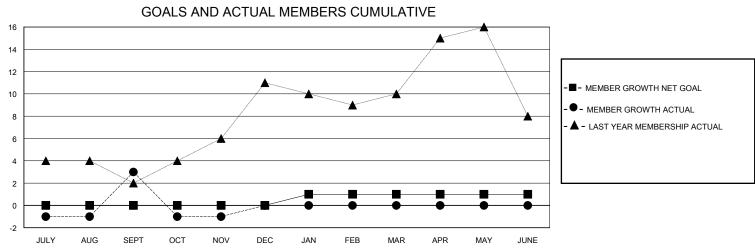

## District 14 K

GMT: LOCATION PENNSYLVANIA GMT CA

| Clubs         |               |             |               | Members               |                       |                         |                                                    |  |  |
|---------------|---------------|-------------|---------------|-----------------------|-----------------------|-------------------------|----------------------------------------------------|--|--|
|               | RESULTS FOR   | R 2024-2025 |               | RESULTS FOR 2024-2025 |                       |                         |                                                    |  |  |
| QUARTER       | NEW CLUB GOAL | NEW CLUBS   | DROPPED CLUBS | QUARTER MEMB          | ER GROWTH NET<br>GOAL | MEMBER GROWTH<br>ACTUAL | DROPPED<br>MEMBERS ACTUAL<br>(including transfers) |  |  |
| JULY/AUG/SEPT | 0             | 0           | 0             | JULY/AUG/SEPT         | 0                     | 19                      | 13                                                 |  |  |
| OCT/NOV/DEC   | 1             | 0           | 0             | OCT/NOV/DEC           | 0                     | 10                      | 11                                                 |  |  |
| JAN/FEB/MAR   | 0             | 0           | 0             | JAN/FEB/MAR           | 1                     | 0                       | 0                                                  |  |  |
| APR/MAY/JUNE  | 0             | 0           | 0             | APR/MAY/JUNE          | 0                     | 0                       | 0                                                  |  |  |