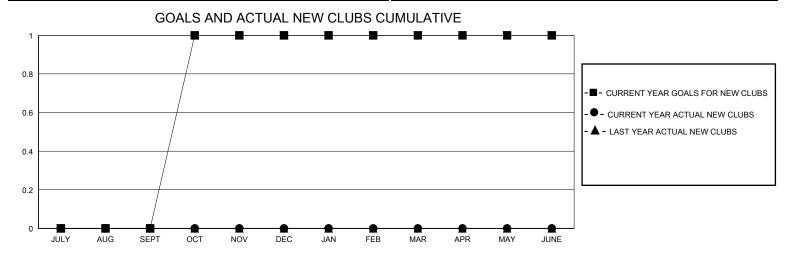

## District 14 K

GMT: LOCATION PENNSYLVANIA GMT CA

| Clubs         |               |             |               | Members               |                       |                         |                                                    |  |  |
|---------------|---------------|-------------|---------------|-----------------------|-----------------------|-------------------------|----------------------------------------------------|--|--|
|               | RESULTS FOR   | R 2024-2025 |               | RESULTS FOR 2024-2025 |                       |                         |                                                    |  |  |
| QUARTER       | NEW CLUB GOAL | NEW CLUBS   | DROPPED CLUBS | QUARTER MEMB          | ER GROWTH NET<br>GOAL | MEMBER GROWTH<br>ACTUAL | DROPPED<br>MEMBERS ACTUAL<br>(including transfers) |  |  |
| JULY/AUG/SEPT | 0             | 0           | 0             | JULY/AUG/SEPT         | 0                     | 19                      | 13                                                 |  |  |
| OCT/NOV/DEC   | 1             | 0           | 0             | OCT/NOV/DEC           | 0                     | 10                      | 11                                                 |  |  |
| JAN/FEB/MAR   | 0             | 0           | 0             | JAN/FEB/MAR           | 1                     | 0                       | 0                                                  |  |  |
| APR/MAY/JUNE  | 0             | 0           | 0             | APR/MAY/JUNE          | 0                     | 0                       | 0                                                  |  |  |